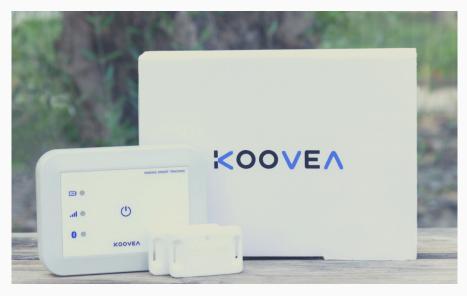

## Analyze, locate and address errors quickly!

KOOVEA is a French based company that designs and manufactures wireless temperature monitoring solutions in real time with reliable innovative technology, in order to simplify the logistics for sensitive products.

KOOVEA'S routers and tags are used for transportation and storage applications.

Through a **global service** they guarantee that the cold chain is followed in order to maintain the profitability of the most sensitive products from manufacture to use.